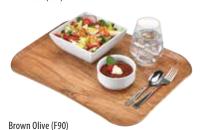

InStock Colors: Light Oak (F86), Brown Oak (F87), Dark Oak (F88), Light Olive (F89), Brown Olive (F90). **‡Not for use in heated carts.** 

\*If you are using Thermo-Chemical Disinfection Equipment, please contact us. We will assist you finding the right tray for your application.