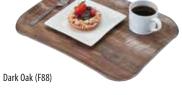

## Complement **Interior Décor** with Stylish Trays

The Century<sup>™</sup> Wood Grain tray combines the authentic look of wood grain with a lasting durability, making it ideal for use in high traffic self-serve restaurants with modern rustic décor. The textured wood grain pattern covers the tray from edge to edge and top and bottom for a real wood look and feel. The Century Wood Grain tray is available in five (5) textured wood grain patterns to match any décor.

InStock Colors: Light Oak (F86), Brown Oak (F87), Dark Oak (F88), Light Olive (F89), Brown Olive (F90). **‡Not for use in heated carts.** 

\*If you are using Thermo-Chemical Disinfection Equipment, please contact us. We will assist you finding the right tray for your application.