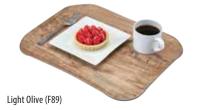

## Complement **Interior Décor** with Stylish Trays

The Century<sup>™</sup> Wood Grain tray combines the authentic look of wood grain with a lasting durability, making it ideal for use in high traffic self-serve restaurants with modern rustic décor. The textured wood grain pattern covers the tray from edge to edge and top and bottom for a real wood look and feel. The Century Wood Grain tray is available in five (5) textured wood grain patterns to match any décor.

InStock Colors: Light Oak (F86), Brown Oak (F87), Dark Oak (F88), Light Olive (F89), Brown Olive (F90). **‡Not for use in heated carts.** 

\*If you are using Thermo-Chemical Disinfection Equipment, please contact us. We will assist you finding the right tray for your application.