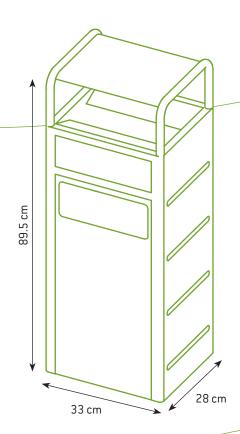

### OUTDOOR WASTE MANAGEMENT







## Sell Sheet AT-1271 OUTDOOR CONTAINER WITH ASHTRAY

Very robust, elegant outdoor ash/trash container.
Ashtray AND waste bin to dispose of cigarette packs,
cans and small general waste.
Designed for outdoor use: galvanised for better
resistance to rust and corrosion, protected against UV.
Ground fixing kit included.
Smooth surfaces for easy maintenance.

Covered ashtray protected from rain water









Fast and easy to empty: Just open the front door and remove the inside liner or pull the drawer to remove the ashtray









### WASTE MANAGEMENT





# Technical Sheet AT-1271 OUTDOOR CONTAINER WITH ASHTRAY

#### **Product codes:**

AT-1271-DGRY AT-1271-SIL

#### EAN codes:

AT-1271-DGRY: 4897020622581 AT-1271-SIL: 4897020624950

#### Material:

Galvanised steel (epoxy)

#### Colour:

AT-1271-DGRY: Dark grey AT-1271-SIL: Silver - RAL 9006

#### Capacity:

25 L

Inside liner: 20 L Ashtray: 2.3 L

#### Product net weight:

13.7 kg/unit

#### **Product dimensions:**

(L) 33 x (W) 28 x (H) 89.5 cm

#### Inside liner dimensions:

(L) 23 x (W) 24 x (H) 40 cm

CARTON SPECIFICATIONS