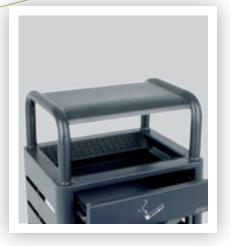

Covered ashtray protected from rain water

Fast and easy to empty: Just open the front door and remove the inside liner or pull the drawer to remove the ashtray