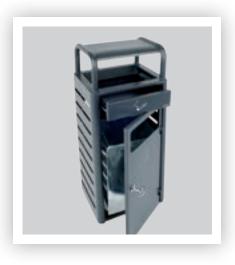

## Sell Sheet AT-1271 OUTDOOR CONTAINER WITH ASHTRAY

Very robust, elegant outdoor ash/trash container.
Ashtray AND waste bin to dispose of cigarette packs,
cans and small general waste.
Designed for outdoor use: galvanised for better
resistance to rust and corrosion, protected against UV.
Ground fixing kit included.
Smooth surfaces for easy maintenance.

Covered ashtray protected from rain water

Fast and easy to empty: Just open the front door and remove the inside liner or pull the drawer to remove the ashtray