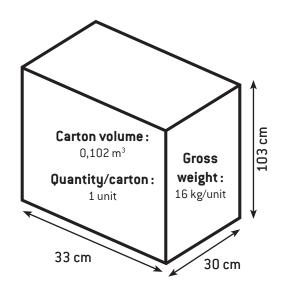

#### Inside liner dimensions:

(L) 23 x (W) 24 x (H) 40 cm

CARTON SPECIFICATIONS