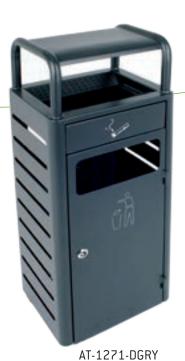

## Sell Sheet AT-1271 OUTDOOR CONTAINER WITH ASHTRAY

Very robust, elegant outdoor ash/trash container.
Ashtray AND waste bin to dispose of cigarette packs,
cans and small general waste.
Designed for outdoor use: galvanised for better
resistance to rust and corrosion, protected against UV.
Ground fixing kit included.
Smooth surfaces for easy maintenance.

Covered ashtray protected from rain water

Fast and easy to empty: Just open the front door and remove the inside liner or pull the drawer to remove the ashtray

#### **Product codes:**

AT-1271-DGRY AT-1271-SIL

#### Material:

Galvanised steel (epoxy)

#### Colour:

AT-1271-DGRY: Dark grey AT-1271-SIL: Silver - RAL 9006

#### Capacity:

25 L

Inside liner: 20 L Ashtray: 2.3 L

#### Product net weight:

13.7 kg/unit

#### **Product dimensions:**

(L) 33 x (W) 28 x (H) 89.5 cm