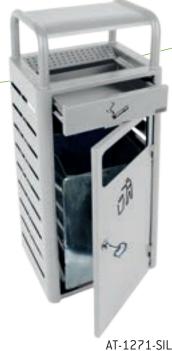

## Sell Sheet AT-1271 OUTDOOR CONTAINER WITH ASHTRAY

Very robust, elegant outdoor ash/trash container.
Ashtray AND waste bin to dispose of cigarette packs,
cans and small general waste.
Designed for outdoor use: galvanised for better
resistance to rust and corrosion, protected against UV.
Ground fixing kit included.
Smooth surfaces for easy maintenance.

Covered ashtray protected from rain water

Fast and easy to empty: Just open the front door and remove the inside liner or pull the drawer to remove the ashtray

#### **Product codes:**

AT-1271-DGRY AT-1271-SIL

#### Material:

Galvanised steel (epoxy)

#### Colour:

AT-1271-DGRY: Dark grey AT-1271-SIL: Silver - RAL 9006

#### Capacity:

25 L

Inside liner: 20 L Ashtray: 2.3 L

#### Product net weight:

13.7 kg/unit

#### **Product dimensions:**

(L) 33 x (W) 28 x (H) 89.5 cm